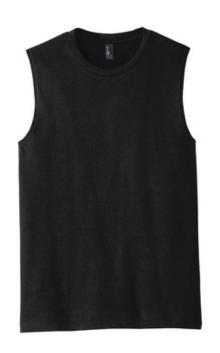

# District<sup>®</sup> Young Mens V.I.T. <sup>™</sup> Muscle Tank. DT6300

Strengthen your look with this very important, very comfortable tank.

- 4.3-ounce, 100% ring spun combed cotton, 30 singles
- 50/50 ring spun combed cotton/poly (Frost)
- Tear-away tag